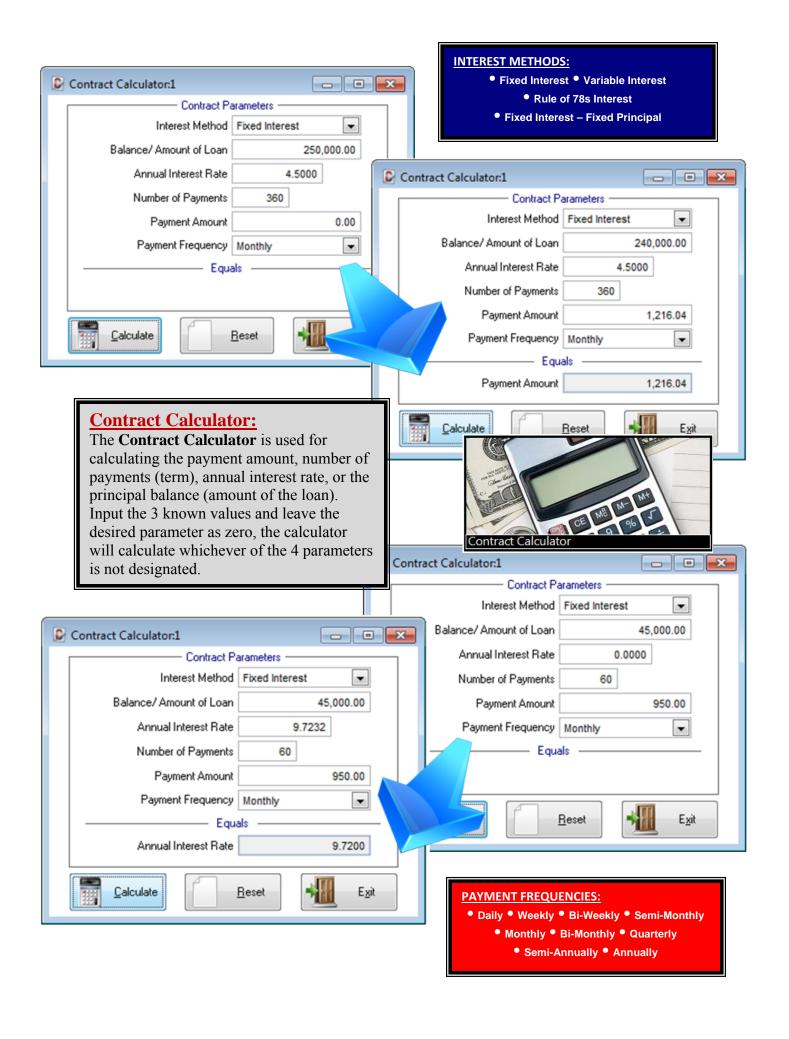

#### **Flexible Amortization Software:**

Our **Amortization Calculator** includes several different financial tools that help lenders and professionals calculate a number of measures. Quickly generate amortization schedules for Fixed Interest, Variable Interest, Rule of 78's and Fixed Interest – Fixed Principal loans, based on 360 or 365 day years, simple interest or compound interest. Multiple payment and compounding frequencies – including: daily, weekly, bi-weekly, semi-monthly, monthly, bi-monthly, quarterly, semi-annually, and annually. Loan Parameter Calculators – calculate Principal Balance, Term, Interest Rate or Payment Amount.