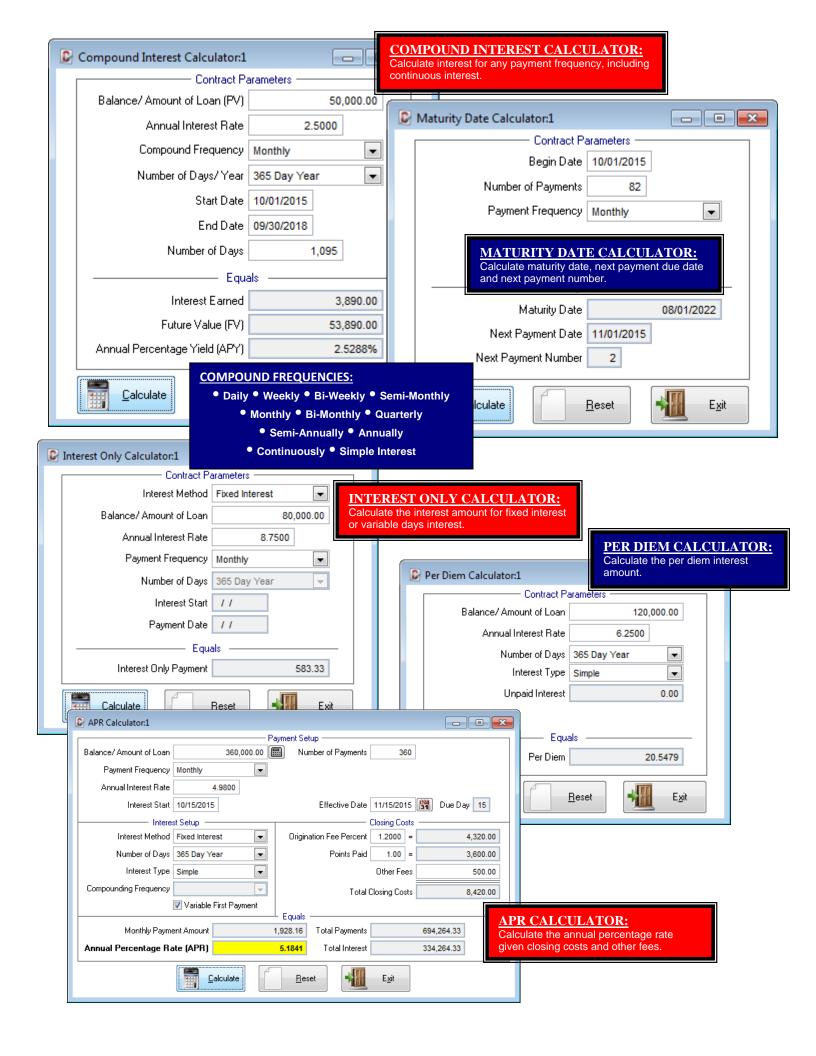

#### **Flexible Amortization Software:**

Our **Amortization Calculator** includes several different financial tools that help lenders and professionals calculate a number of measures. Quickly generate amortization schedules for Fixed Interest, Variable Interest, Rule of 78's and Fixed Interest – Fixed Principal loans, based on 360 or 365 day years, simple interest or compound interest. Multiple payment and compounding frequencies – including: daily, weekly, bi-weekly, semi-monthly, monthly, bi-monthly, quarterly, semi-annually, and annually. Loan Parameter Calculators – calculate Principal Balance, Term, Interest Rate or Payment Amount.