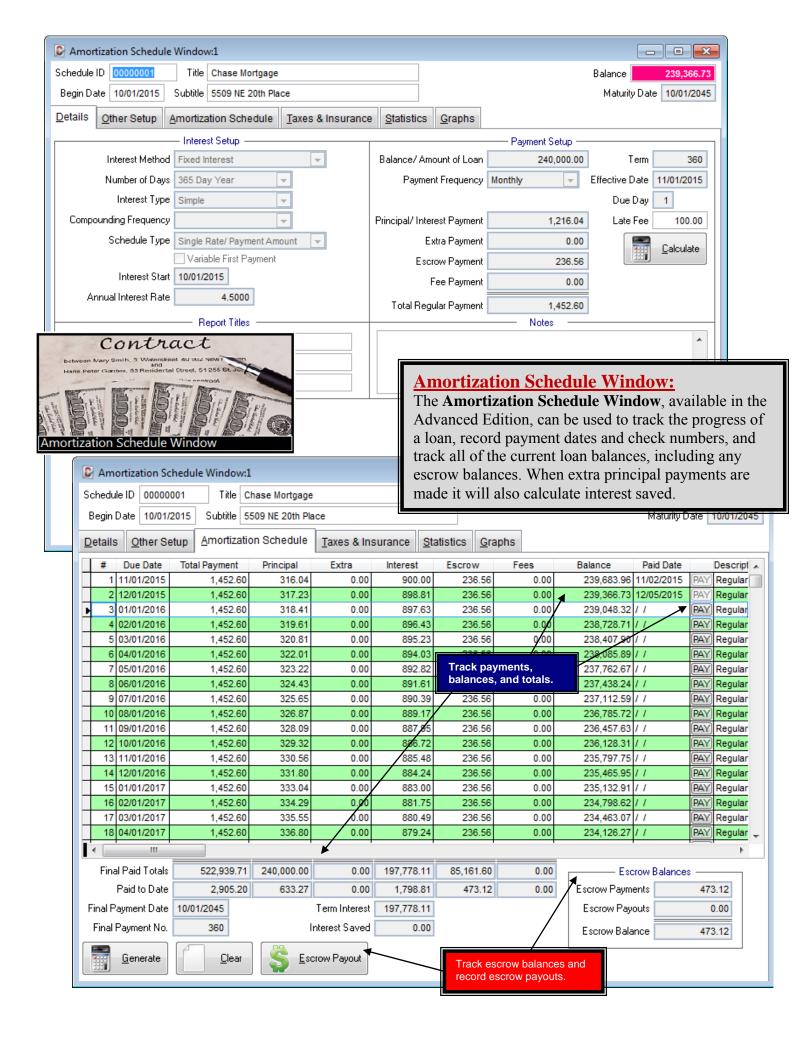

Subtitle

Schedule ID

5509 NE 2

principal.

#### A NEW FORCE IN FINANCIAL SOFTWARE

METHOD: Fixed Interest CONTRACT COLLECTOR V5 Date: 10/14/2015 DAYS : 365 Day Year Time: 1:27 PM Chase Mortgage Page: Simple Interest 5509 NE 20th Place Pmt# Balance Interest E arned Interest Paid Principal Paid New Balance Payment **YEAR: 2015** Interest Effective: 10/01/2015 Interest Rate: 4.5000% Payment Amount: \$1,216.04 1 11/01/2015 240,000.00 1.216.04 900.00 900.00 316.04 239,683,96 2 12/01/2015 239,683.96 1.216.04 898.81 898.81 317.23 239,366,73 2,432.08 1,798.81 633.27 1.798.81 YEAR: 2016 Interest Effective: 10/01/2015 Interest Rate: 4.5000% Payment Amount: \$1,216.04 239,366,73 1 216 04 897.63 239.048.32 3 01/01/2016 897.63 318.41 4 02/01/2016 239,048.32 1,216.04 896.43 896.43 319.61 238,728.71 5 03/01/2016 238,728.71 1,216.04 895.23 895.23 320.81 238,407.90 6 04/01/2016 238,407.90 1,216.04 894.03 894.03 322.01 238,085.89 05/01/2016 238 085 89 1 216 04 892 82 892.82 323.22 237,762.67 237,438.24 891.61 324.43 Amortization Schedule Report:1 - X 890.39 325.65 237,112.59 Payment Setup 236,785.72 889 17 326.87 887.95 328.09 236.457.63 Balance/Amount of Loan 240,000.00 886.72 329.32 236,128.31 Term 360 885.48 330.56 235,797.75 884.24 331.80 235,465.95 Payment Frequency | Monthly • 10,691.70 3.900.78 Interest Setup Interest Method Fixed Interest • Number of Days 365 Day Year • 5 132 91 4,798.62 Interest Type • 4,463,07 Compounding Frequency 4 126 27 3.788.20 Amortization Schedule Report Schedule Type | Single Rate/ Payment Amount 3.448.87 🔲 Variable First Payment 875.43 340.61 233,108.26 Payment / Inter Payment Amount **Powerful Amortization Software:** Annual Interest Rate The **Amortization Schedule Report** feature allows professionals to create a schedule based on a specified series of payment and interest factors, Interest Start 10/01/2015 including loan balance, term, payment frequency, interest method and Effective Date 11/01/201: compounding frequency, among other parameters. The schedule report will Repo then provide information on the breakdown of payment and interest for Title Chase Mor each payment date, while also keeping a running balance for the remaining