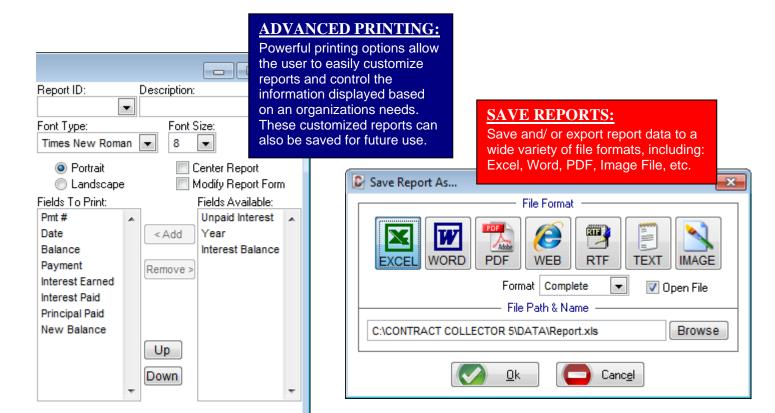

# **Amortization Calculator Feature Matrix:**

| Feature Description                 | BASIC Edition | ADVANCED Edition | PERSONAL Edition |
|-------------------------------------|---------------|------------------|------------------|
| Operating Features:                 |               |                  |                  |
| Amortization Schedule Report        | X             | Х                | Х                |
| Fix ed Interest                     | Х             | Х                |                  |
| Variable Interest                   | X             | Х                | Х                |
| Rule of 78s Interest                | X             |                  | Х                |
| Fix ed Interest - Fix ed Principal  | Х             |                  | Х                |
| Simple Interest                     | Х             |                  | Х                |
| Compound Interest                   | Х             | Х                | Х                |
| Multiple Payment Frequencies        | Х             | Х                | Х                |
| Multiple Compounding Frequencies    | Х             |                  |                  |
| 360 vs 365 Day Year                 | Х             | Х                |                  |
| ,                                   |               |                  |                  |
| Loan Calculator                     | Х             | Х                | Х                |
| Per Diem Calculator                 | Х             | Х                | Х                |
| Maturity Date Calculator            | Х             | Х                | Х                |
| APR Calculator                      | X             | Х                | Х                |
| Interest Only Calculator            | X             | Х                | Х                |
| Compound Interest Calculator        | Х             | Х                | Х                |
| Rule of 78s Calculator              | Х             | Х                | Х                |
|                                     |               |                  |                  |
| Amortization Schedule Window        |               | Х                | Х                |
| Save Amortization Schedules         |               | Х                | Х                |
| Customize Amortization Schedules    |               | Х                | Х                |
| Track Escrow Accounts               |               | Х                | Х                |
| Amortization Schedule Types         |               |                  | Х                |
| Amortization Schedule Statuses      |               |                  | Х                |
| General Ledger                      |               |                  | Х                |
|                                     |               |                  |                  |
| Tax es & Insurance Window           |               | X                | X                |
| V endor Window                      |               | Х                | Х                |
| Real Estate Window                  |               | X                | X                |
| Automobile Window                   |               | Х                | Х                |
| Loon Sequicing Footwar              |               |                  | v                |
| Loan Servicing Features             |               |                  | X                |
| Billing Options<br>Payment Invoices |               |                  | X<br>X           |
| Delinquent Reports                  |               |                  |                  |
| Payment Receipts                    |               |                  | X<br>X           |
| 1 ayment recupts                    | <u>∞</u>      | 8                | 0                |
| PRICE:                              | \$49.9        | 666\$            | \$198.0          |